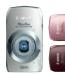

PowerShot SX30 IS

\$429<sup>99</sup> - \$30 Savings = \$399<sup>99</sup>

PowerShot SX230 HS

\$349<sup>99</sup> - \$20 Savings = \$329<sup>99</sup>

SAVE \$20)

\$299<sup>99</sup> - \$20 Savings = \$279<sup>99</sup>