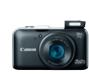

PowerShot SX30 IS

\$429<sup>99</sup> - \$30 Savings = \$399<sup>99</sup>

PowerShot SX230 HS

\$349<sup>99</sup> - \$20 Savings = \$329<sup>99</sup>

SAVE \$20)

\$299<sup>99</sup> - \$20 Savings = \$279<sup>99</sup>