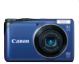

### June 19, 2011 - July 9, 2011

PowerShot SX230 HS

Fold here

PowerShot SX30 IS

\$429<sup>99</sup> - \$30 Savings = \$399<sup>99</sup>

PowerShot SX230 HS

\$349<sup>99</sup> - \$20 Savings = \$329<sup>99</sup>

SAVE \$20)

\$299<sup>99</sup> - \$20 Savings = \$279<sup>99</sup>