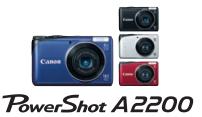

*PowerShot*ELPH 300 HS

SAVE \$20

\$249<sup>99</sup> - \$20 Savings = \$229<sup>99</sup>

*PowerShot*ELPH 100 HS

SAVE \$20

\$199<sup>99</sup> - \$20 Savings = \$179<sup>99</sup>

PowerShot A 2200

SAVE \$10

\$139<sup>99</sup> - \$10 Savings = \$129<sup>99</sup>