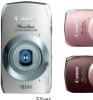

*PowerShot*ELPH 300 HS

SAVE \$20

\$249<sup>99</sup> - \$20 Savings = \$229<sup>99</sup>

*PowerShot*ELPH 100 HS

SAVE \$20

\$199<sup>99</sup> - \$20 Savings = \$179<sup>99</sup>

PowerShot A 2200

SAVE \$10