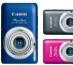

*PowerShot*ELPH 300 HS

SAVE \$20

\$249<sup>99</sup> - \$20 Savings = \$229<sup>99</sup>

*PowerShot*ELPH 100 HS

SAVE \$20

\$199<sup>99</sup> - \$20 Savings = \$179<sup>99</sup>

PowerShot A 2200

SAVE \$10