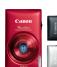

*PowerShot*ELPH 300 HS

SAVE \$20

\$249<sup>99</sup> - \$20 Savings = \$229<sup>99</sup>

*PowerShot*ELPH 100 HS

SAVE \$20

\$199<sup>99</sup> - \$20 Savings = \$179<sup>99</sup>

PowerShot A 2200

SAVE \$10