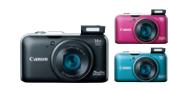

PowerShot SX30 IS

\$429<sup>99</sup> - \$30 Savings = \$399<sup>99</sup>

PowerShot SX230 HS

\$349<sup>99</sup> - \$20 Savings = \$329<sup>99</sup>

SAVE \$20)

\$299<sup>99</sup> - \$20 Savings = \$279<sup>99</sup>

#### June 19, 2011 - July 9, 2011

PowerShot SX30 IS

*PowerShot* CLPH 300 HS

PowerShot SX230 HS

**PowerShot** 

PowerShot

\$299" **- 20 SAVINGS** = \$279"

PowerShot A2200