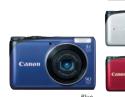

*PowerShot*ELPH 300 HS

SAVE \$20

\$249<sup>99</sup> - \$20 Savings = \$229<sup>99</sup>

*PowerShot*ELPH 100 HS

SAVE \$20

\$199<sup>99</sup> - \$20 Savings = \$179<sup>99</sup>

PowerShot A 2200

SAVE \$10