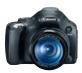

PowerShot SX30 IS

\$429<sup>99</sup> - \$30 Savings = \$399<sup>99</sup>

PowerShot SX230 HS

\$349<sup>99</sup> - \$20 Savings = \$329<sup>99</sup>

SAVE \$20)

\$299<sup>99</sup> - \$20 Savings = \$279<sup>99</sup>