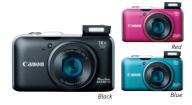

*PowerShot*ELPH 300 HS

SAVE \$20

\$249<sup>99</sup> - \$20 Savings = \$229<sup>99</sup>

*PowerShot*ELPH 100 HS

SAVE \$20

\$199<sup>99</sup> - \$20 Savings = \$179<sup>99</sup>

PowerShot A 2200

SAVE \$10