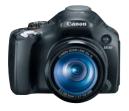

### June 19, 2011 - July 9, 2011

PowerShot SX230 HS

Fold here

PowerShot SX30 IS

\$429<sup>99</sup> - \$30 Savings = \$399<sup>99</sup>

PowerShot SX230 HS

\$349<sup>99</sup> - \$20 Savings = \$329<sup>99</sup>

SAVE \$20)

\$299<sup>99</sup> - \$20 Savings = \$279<sup>99</sup>